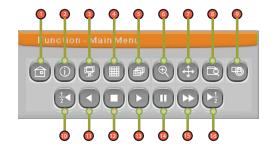

# **Button Name**

12. Search 13. PTZ 2. Channel 3. Jog Shuttle 14. FUNC 4. LED 15. Relay 5. Power 16. Mon 17. REW/◀ 6 Menu 7. ESC 18. Stop/▼ 8. REC 19. FWD/▶ 9. Multi 20. Pause/▲ 10. SEQ 21. Play/Enter 11. Copy 22. USB

# General Func.

- 1. Main Menu
- 6. D-Zoom
- 2. Information 3. Monitor
- 7. PTZ 8. Search
- 4. Display
- 9. Copy
- 5. Sequence

# Playback Func.

10. 1/2 REW 14. Pause 11. REW 15. FWD

12. Stop 16. 1/2 FWD

13. Play