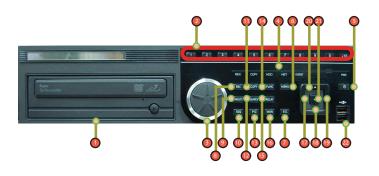

# **Button Name**

12. Search 13. PTZ 2. Channel 3. Jog Shuttle 14. FUNC 4. LED 15. Relay 5. Power 16. Mon 17. REW/◀ 6 Menu 7. ESC 18. Stop/▼ 8. REC 19. FWD/▶ 9. Multi 20. Pause/▲ 10. SEQ 21. Play/Enter 11. Copy 22. USB

# Front / Search