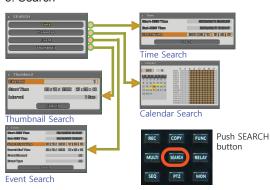

EC 19. FWD/▶ 9. Multi 20. Pause/▲ 10. SEQ 21. Play/Enter 11. Copy 22. USB

# Front / Search

# 1. Monitoring



## **Multi Conversion**

With pushing Muliti button, convert screen into 4/9/16.

## **Single Conversion**

In division screen, If pusing the channel button, its channel will be shown in single screen.



# User recording start

If Manual & Event is configured on recording configuration, when user pushes REC button of the front panel, recording will work

# 2. Playback



Push Playback button in Monitoring mode.



# Forward Playback

If pushing FWD button, forward Playback speed will be changed from 2 to 64 times in Monitoring / Playback mode.



### Reverse Playback

If pushing REW button, Reverse Playback speed will be changed from 2 to 64 times in Monitoring /

## 3. Search



# DVR Quick Guide(4ch/8ch/16ch)

# General Func.

- 1. Main Menu
- 6. D-Zoom
- 2. Information 3. Monitor
- 7. PTZ 8. Search
- 4. Display
- 9. Copy
- 5. Sequence



# Playback Func.

10. 1/2 REW 14. Pause 11. REW 15. FWD

12. Stop 16. 1/2 FWD

13. Play

# Recording/Event/Copy

# 4. Recording Configuration



# **Program configuration**

Choose default set value or user configuration value.



# Manula/Schedule & Event

Select and use between Manula & Event and Schedule & Event.



# Schedule configuration

Input programe per day and time. No recording part will be

# 5. Event



## **Event Check**

When configuring Event Check as Always Time Zone, it works.



# **Motion Detection**

User can configure the sensitivity and area per channel different.



**Sensor Input** 

Choose correct se