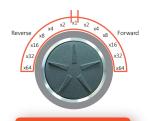

# Jog/Shuttle

- 1. Forward/Reverse 1 to 64 times
- 2. Step playback (1 Frame)

# Forward Playback

If pushing FWD button, forward Playback speed will be changed from 2 to 64 times in Monitoring / Playback mode.

### Reverse Playback

If pushing REW button, Reverse Playback speed will be changed from 2 to 64 times in Monitoring /